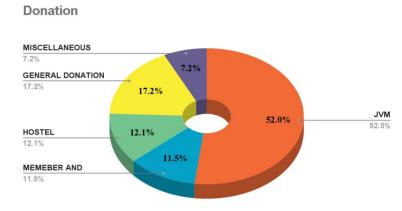

## **DONATIONS**

| JAGRATI VIDYA MAN         | DIR               |  |  |
|---------------------------|-------------------|--|--|
| PURPOSE                   | AMOUNT            |  |  |
| EACH                      | 2,34,680.00       |  |  |
| JVM CARE                  | 1,61,400.00       |  |  |
| TOTAL                     | 3,96,080.00       |  |  |
| MEMBERS AND ALUMNI        |                   |  |  |
| PURPOSE                   | AMOUNT            |  |  |
| ALL MEMBER DONATION       | 87,499.00         |  |  |
| TOTAL                     | 87,499.00         |  |  |
| HOSTEL                    |                   |  |  |
| PURPOSE                   | AMOUNT            |  |  |
| LOCAL PEOPLE DONATIONS    | 92,100.00         |  |  |
| TOTAL                     | 92,100.00         |  |  |
| GENERAL                   |                   |  |  |
| PURPOSE                   | AMOUNT            |  |  |
| CSR & GENERAL DONATIONS   | 1,02,000.00       |  |  |
| DANAMOJO                  | 28,916.30         |  |  |
| TOTAL                     | 1,30,916.30       |  |  |
| MISCELLANEOUS             |                   |  |  |
| PURPOSE                   | AMOUNT            |  |  |
| LOAN RECOVERY             | 49,000.00         |  |  |
|                           | F 06 / F7         |  |  |
| BANK INTEREST             | 5,864.53          |  |  |
| BANK INTEREST<br>RAZORPAY | 5,864.53<br>98.62 |  |  |